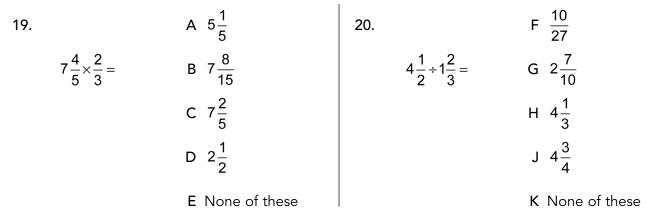

------------------------------------------------------|---------------------------------------|----------------------------------------------------------------------------------------------------|
| 2. | $\frac{3}{4} + \frac{11}{16} + \frac{3}{8} =$ | F $1\frac{13}{16}$<br>G $1\frac{1}{16}$<br>H $\frac{17}{24}$<br>J $\frac{17}{28}$<br>K None of these | 5. $6\frac{1}{5}$ $-2\frac{1}{2}$     | A $4\frac{1}{3}$<br>B $4\frac{3}{10}$<br>C $3\frac{1}{2}$<br>D $3\frac{7}{10}$<br>E None of these  |
| 3. | $9\frac{3}{4}$ $-3\frac{1}{4}$                | A 6<br>B $6\frac{1}{2}$<br>C $6\frac{1}{4}$<br>D 13<br>E None of these                               | 6. $\frac{7}{8} - \frac{1}{4} =$      | F $1\frac{1}{8}$<br>G $1\frac{1}{2}$<br>H $\frac{2}{3}$<br>J $1\frac{2}{3}$<br>K None of the above |