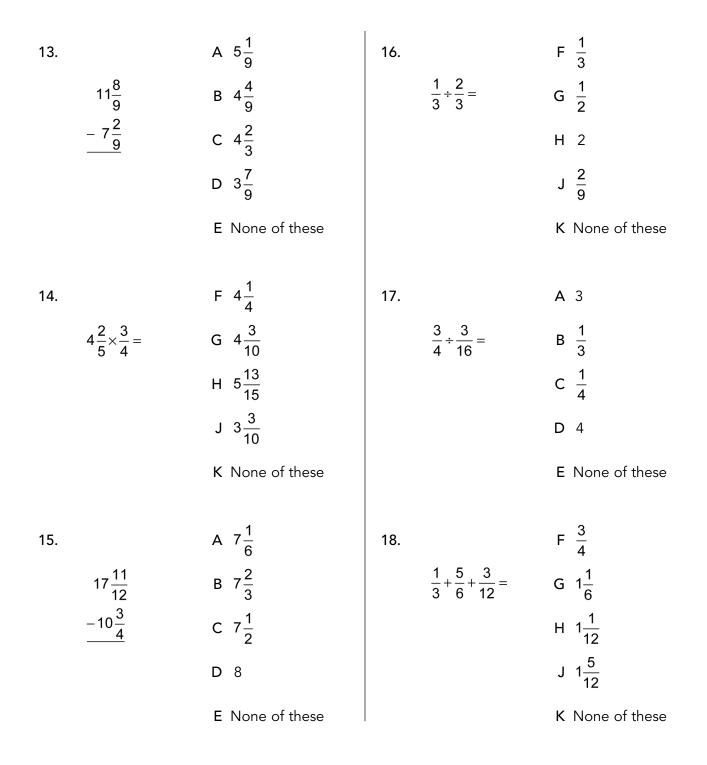

--------------------------------------------------------|---------------------------------------|----------------------------------------------------------------------------------------------------|
| 2. | $\frac{3}{4} + \frac{11}{16} + \frac{3}{8} =$ | F $1\frac{13}{16}$<br>G $1\frac{1}{16}$<br>H $\frac{17}{24}$<br>J $\frac{17}{28}$<br>K None of these | 5. $6\frac{1}{5}$ $-2\frac{1}{2}$     | A $4\frac{1}{3}$<br>B $4\frac{3}{10}$<br>C $3\frac{1}{2}$<br>D $3\frac{7}{10}$<br>E None of these  |
| 3. | $9\frac{3}{4}$ $-3\frac{1}{4}$                | A 6<br>B $6\frac{1}{2}$<br>C $6\frac{1}{4}$<br>D 13<br>E None of these                               | 6. $\frac{7}{8} - \frac{1}{4} =$      | F $1\frac{1}{8}$<br>G $1\frac{1}{2}$<br>H $\frac{2}{3}$<br>J $1\frac{2}{3}$<br>K None of the above |