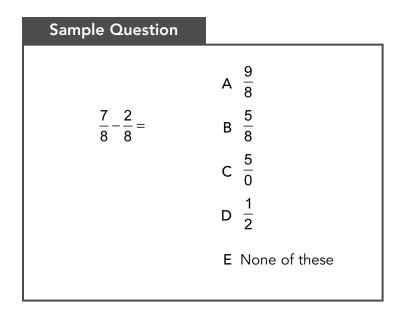

## Level A - Form 1 - Mathematics Computation: Fractions



## Level A - Form 1 - Mathematics Computation: Fractions

| 1. | $\frac{1}{3} + \frac{5}{6} + \frac{7}{12} =$  | A $\frac{13}{21}$<br>B $1\frac{1}{12}$<br>C $1\frac{3}{4}$<br>D $1\frac{2}{3}$<br>E None of these    | 4. $\frac{4}{5} \times \frac{2}{3} =$ | F $\frac{8}{15}$<br>G $\frac{3}{4}$<br>H $\frac{2}{5}$<br>J $1\frac{3}{5}$<br>K None of these      |
|----|-----------------------------------------------|------------------------------------------------------------------------------------------------------|---------------------------------------|----------------------------------------------------------------------------------------------------|
| 2. | $\frac{3}{4} + \frac{11}{16} + \frac{3}{8} =$ | F $1\frac{13}{16}$<br>G $1\frac{1}{16}$<br>H $\frac{17}{24}$<br>J $\frac{17}{28}$<br>K