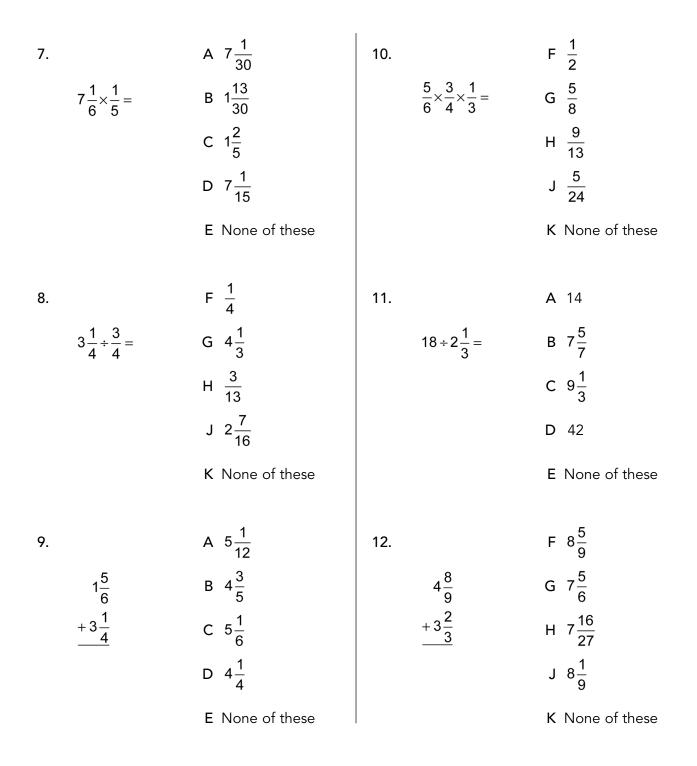

----------------------------------------------------------|---------------------------------------|----------------------------------------------------------------------------------------------------|
| 2. | $\frac{3}{4} + \frac{11}{16} + \frac{3}{8} =$ | F $1\frac{13}{16}$<br>G $1\frac{1}{16}$<br>H $\frac{17}{24}$<br>J $\frac{17}{28}$<br>K None of these | 5. $6\frac{1}{5}$ $-2\frac{1}{2}$     | A $4\frac{1}{3}$<br>B $4\frac{3}{10}$<br>C $3\frac{1}{2}$<br>D $3\frac{7}{10}$<br>E None of these  |
| 3. | $9\frac{3}{4}$ $-3\frac{1}{4}$                | A 6<br>B $6\frac{1}{2}$<br>C $6\frac{1}{4}$<br>D 13<br>E None of these                               | 6. $\frac{7}{8} - \frac{1}{4} =$      | F $1\frac{1}{8}$<br>G $1\frac{1}{2}$<br>H $\frac{2}{3}$<br>J $1\frac{2}{3}$<br>K None of the above |